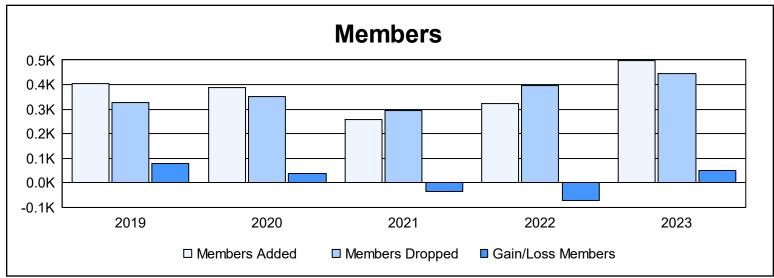

| Year      | New<br>Clubs | Dropped<br>Clubs | Gain/<br>Loss<br>Clubs | New<br>Members | Charter<br>Members | Reinstate<br>Members | Transfer<br>Members | Total<br>Member<br>Added | Total<br>Members<br>Dropped | Gain/<br>Loss<br>Members |
|-----------|--------------|------------------|------------------------|----------------|--------------------|----------------------|---------------------|--------------------------|-----------------------------|--------------------------|
| 2018-2019 | 1            | 1                | 0                      | 368            | 22                 | 3                    | 13                  | 406                      | 327                         | 79                       |
| 2019-2020 | 1            | 0                | 1                      | 333            | 28                 | 4                    | 24                  | 389                      | 350                         | 39                       |
| 2020-2021 | 2            | 1                | 1                      | 196            | 47                 | 1                    | 15                  | 259                      | 294                         | -35                      |
| 2021-2022 | 1            | 3                | -2                     | 267            | 30                 | 2                    | 23                  | 322                      | 396                         | -74                      |
| 2022-2023 | 1            | 5                | -4                     | 400            | 32                 | 2                    | 62                  | 496                      | 445                         | 51                       |
| Average   | 1            | 2                | -1                     | 313            | 32                 | 2                    | 27                  | 374                      | 362                         | 12                       |