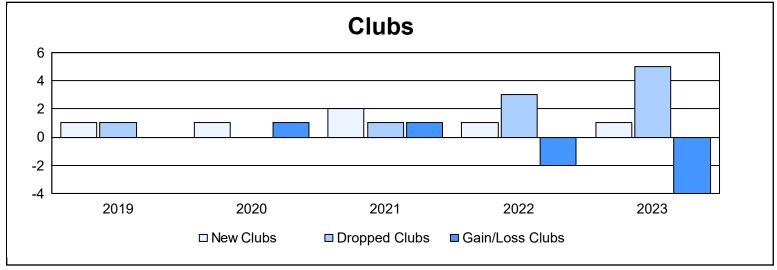

| Year      | New<br>Clubs | Dropped<br>Clubs | Gain/<br>Loss<br>Clubs | New<br>Members | Charter<br>Members | Reinstate<br>Members | Transfer<br>Members | Total<br>Member<br>Added | Total<br>Members<br>Dropped | Gain/<br>Loss<br>Members |
|-----------|--------------|------------------|------------------------|----------------|--------------------|----------------------|---------------------|--------------------------|-----------------------------|--------------------------|
| 2018-2019 | 1            | 1                | 0                      | 368            | 22                 | 3                    | 13                  | 406                      | 327                         | 79                       |
| 2019-2020 | 1            | 0                | 1                      | 333            | 28                 | 4                    | 24                  | 389                      | 350                         | 39                       |
| 2020-2021 | 2            | 1                | 1                      | 196            | 47                 | 1                    | 15                  | 259                      | 294                         | -35                      |
| 2021-2022 | 1            | 3                | -2                     | 267            | 30                 | 2                    | 23                  | 322                      | 396                         | -74                      |
| 2022-2023 | 1            | 5                | -4                     | 400            | 32                 | 2                    | 62                  | 496                      | 445                         | 51                       |
| Average   | 1            | 2                | -1                     | 313            | 32                 | 2                    | 27                  | 374                      | 362                         | 12                       |